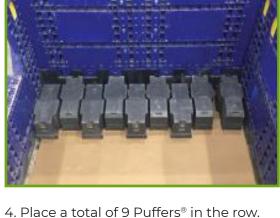

- 4. Place a total of 9 Puffers® in the row. Note orientation of last 2 Puffers®
- 5. Follow this pattern for 2nd and 3rd rows.

- 6. Place Puffers® diagonally in bin as shown.
- 7. A total of 5 Puffers® can be placed diagonally.