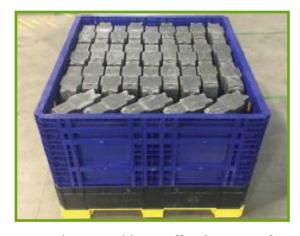

- 8. Continue stacking Puffers® on top of each other.
- 9. Stack Puffers® 6 layers high, for a total of 192 Puffers®.