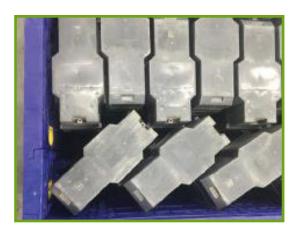

- 4. Place a total of 9 Puffers® in the row. Note orientation of last 2 Puffers®
- 5. Follow this pattern for 2nd and 3rd rows.

- 6. Place Puffers® diagonally in bin as shown.
- 7. A total of 5 Puffers® can be placed diagonally.