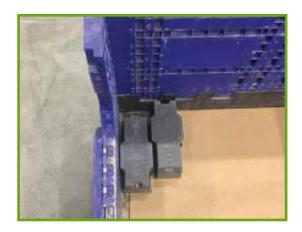

## Puffer® Stacking Instructions

Proper stacking of Suterra Puffer® promotes safe transport and reduces potential damage. Puffer® hooks are not eligible for return and should be reused next season.

- 1. Stack the Puffers® with the door facing down.
- 2. Offset the first 2 Puffers® in the corner of bin as shown.
- 3. Align bin doors next to side of Puffer®.

- 4. Place a total of 9 Puffers® in the row. Note orientation of last 2 Puffers®
- 5. Follow this pattern for 2nd and 3rd rows.

- 6. Place Puffers® diagonally in bin as shown.
- 7. A total of 5 Puffers® can be placed diagonally.